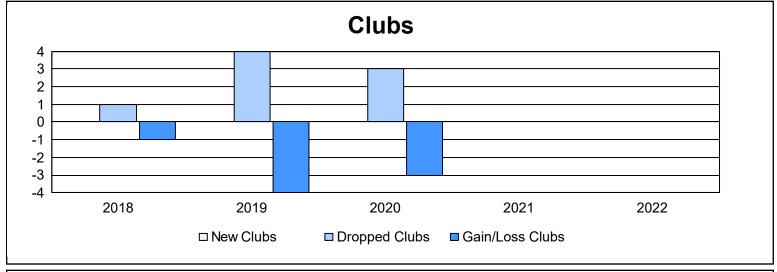

District 335 A

As of June 2022 Cumulative

| Year      | New<br>Clubs | Dropped<br>Clubs | Gain/<br>Loss<br>Clubs | New<br>Members | Charter<br>Members | Reinstate<br>Members | Transfer<br>Members | Total<br>Member<br>Added | Total<br>Members<br>Dropped | Gain/<br>Loss<br>Members |
|-----------|--------------|------------------|------------------------|----------------|--------------------|----------------------|---------------------|--------------------------|-----------------------------|--------------------------|
| 2017-2018 | 0            | 1                | -1                     | 193            | 0                  | 5                    | 0                   | 198                      | 231                         | -33                      |
| 2018-2019 | 0            | 4                | -4                     | 161            | 0                  | 7                    | 25                  | 193                      | 304                         | -111                     |
| 2019-2020 | 0            | 3                | -3                     | 189            | 0                  | 7                    | 1                   | 197                      | 229                         | -32                      |
| 2020-2021 | 0            | 0                | 0                      | 90             | 2                  | 3                    | 3                   | 98                       | 192                         | -94                      |
| 2021-2022 | 0            | 0                | 0                      | 145            | 2                  | 6                    | 2                   | 155                      | 196                         | -41                      |
| Average   | 0            | 2                | -2                     | 156            | 1                  | 6                    | 6                   | 168                      | 230                         | -62                      |